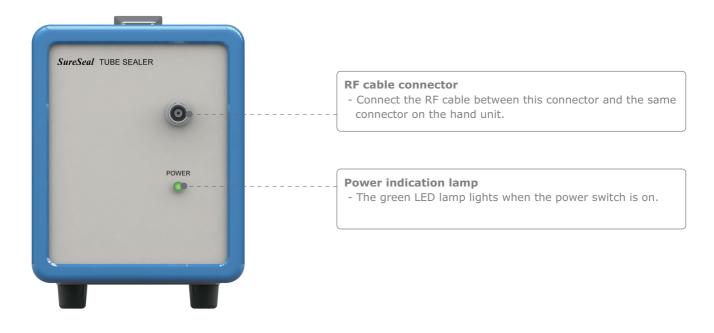

#### **Main unit**

• The machine is suitable for use where work space is limited or where one tube sealer machine will be shared by multiple users. When the trigger lever is pulled, the machine generates strong high-frequency power to melt thermoplastic tubing. It makes a seal on tubing in 1-2 seconds.