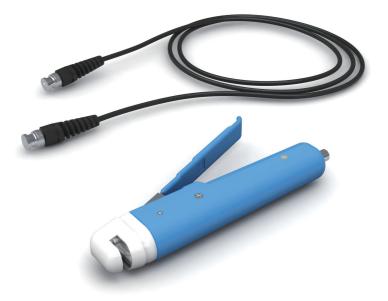

#### Sealing hand unit

- Additional plug-in type  $\mathit{SureSeal}^{\mathsf{TM}}$  sealing hand unit
- Ergonomic design with standard 1.8m (6ft) cable
- Satisfying various operating conditions