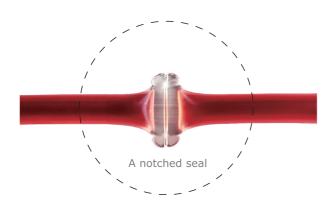

### Features

- AC-powered, with handheld sealing unit
- Ergonomic design with standard 1.8 meters (6 ft) cable
- Seals wide range of blood bag tubing good for tubing diameter 2-6 mm (1/4")
- Fast sealing in one second / No warm-up required
- Makes seals with a notch at the center for easy segmenting of tubing
- Head protector is detachable for sealing head cleaning
- Suitable at blood collection sites or laboratories where multiple users should share a machine