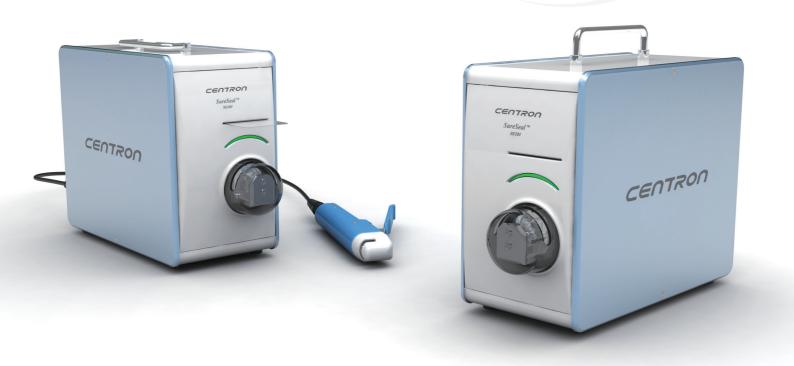

## The professional choice for heavy-duty tube sealing

*SureSeal*<sup>™</sup>SE260 is AC powered benchtop tube sealer with integrated sealing head and optional sealing hand unit. New sealing technology and enforced reliability make SE260 ideal for most demanding environments.

### Features

- Premium sealing quality
- Simple operation, fast sealing, no warm-up required
- Sealing hand unit ready
- Automatic tubing detection
- LED indicator to show sealing progress
- Applicable to wide range of blood bag tubing
- Head protector / Splash guard for user safety

#### Sealing hand unit ready

- Additional plug-in type SureSeal<sup>™</sup> sealing hand unit
  Ergonomic design with standard 1.8m (6ft) cable
- Satisfying various operating conditions