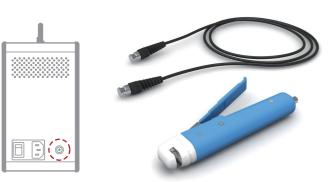

#### Sealing hand unit ready

- Additional plug-in type SureSeal<sup>™</sup> sealing hand unit
  Ergonomic design with standard 1.8m (6ft) cable
- Satisfying various operating conditions