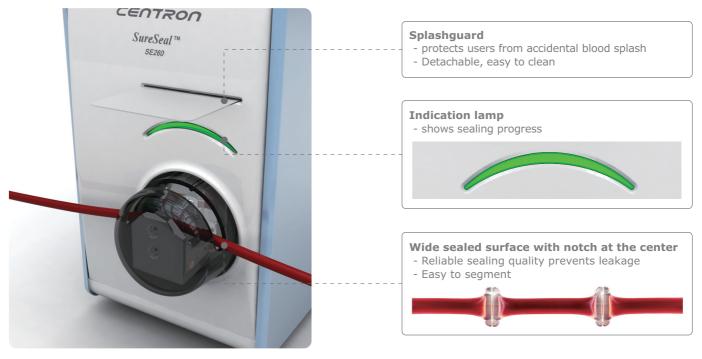

### Features

- Premium sealing quality
- Simple operation, fast sealing, no warm-up required
- Sealing hand unit ready
- Automatic tubing detection
- LED indicator to show sealing progress
- Applicable to wide range of blood bag tubing
- Head protector / Splash guard for user safety

#### New state-of-the-art sealing head

- New sealing technology ensures safe sealing of even thick and sensitive tubings with wide sealed surface.
- With automatic tubing detection, sealing will automatically start when tubing is placed in the sealing head.
- Semitransparent head protector for safe and easy operation (detachable, easy to clean)
- Applicable tubing diameter 2-6mm (1/4")