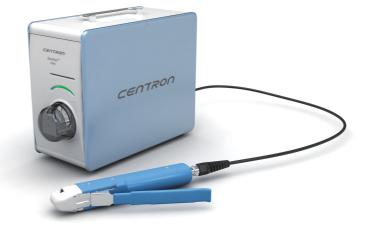

#### Sealing hand unit ready

- Additional plug-in type SureSeal<sup>™</sup> sealing hand unit
  Ergonomic design with standard 1.8m (6ft) cable
- Satisfying various operating conditions