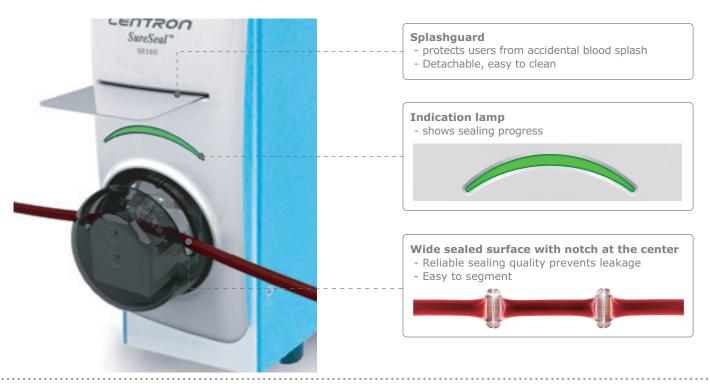

### New state-of-the-art sealing head

- New sealing technology ensures safe sealing of even thick and sensitive tubings with wide sealed surface.
- With automatic tubing detection, sealing will automatically start when tubing is placed in the sealing head.
- Semitransparent head protector for safe and easy operation (detachable, easy to clean)
- Applicable tubing diameter 2-6mm (1/4")

### Features

- Premium sealing quality new wide sealing technology
- Multi tube sealer set up automatic sequential sealing
- Variable sealing distance : 70mm 90mm (5mm interval)
- Simple operation, fast sealing, no warm-up required
- Automatic tubing detection
- LED indicator to show sealing progress
- Applicable to wide range of blood bag tubing
- Head protector / Splash guard for user safety