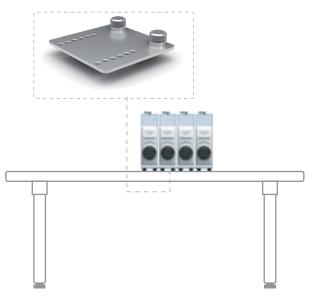

#### Multi tube sealing set up example

• Linkage bars are provided for easy multi sealing head unit installation.