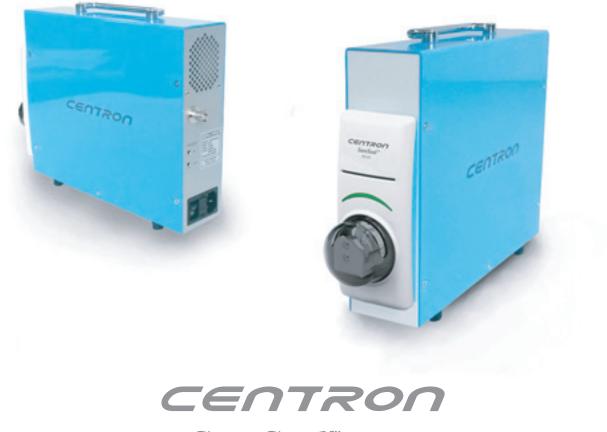

# Don't just seal, SURESEAL

SureSeal<sup>™</sup> SE160 TUBE SEALER

### Versatility comes in standard

*SureSeal*<sup>™</sup>SE160 is designed in consideration of multi tube sealing environment. It provides an ideal space-efficient solution.

### Features

- Premium sealing quality new wide sealing technology
- Multi tube sealer set up automatic sequential sealing
- Variable sealing distance : 70mm 90mm (5mm interval)
- Simple operation, fast sealing, no warm-up required
- Automatic tubing detection
- LED indicator to show sealing progress
- Applicable to wide range of blood bag tubing
- Head protector / Splash guard for user safety