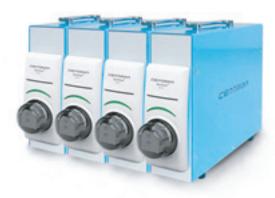

#### Multi tube sealing set up example

• Linkage bars are provided for easy multi sealing head unit installation.