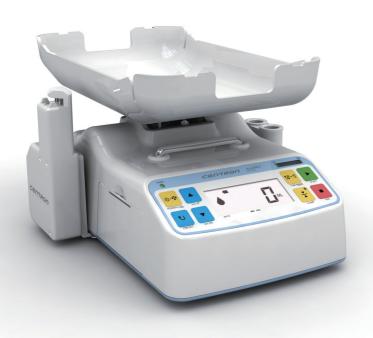

# AccuMix TM CM745 BLOOD COLLECTION MIXER

# AccuMix <sup>™</sup> CM745 BLOOD COLLECTION MIXER

#### **Clear LCD Screen & LED indicators**

- Ergonomically located LCD is backlighted and easy to read in bright indoor. LCD screen displays collected blood volume, preset volume to collect, total weight of collected blood and blood bags, elapsed time of donation and alarm symbols.
- LED indicators on the main panel show % progress of collection.