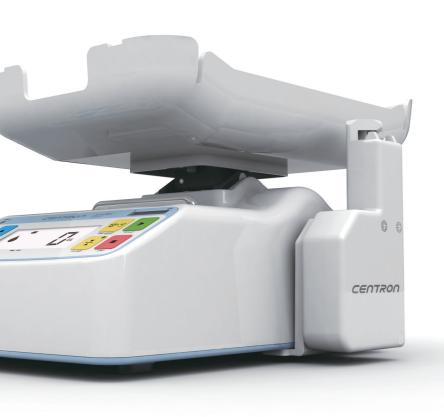

#### Interchangeable clamping module

 Clamping module clamps blood bag tubing when collected blood volume reaches user-selected preset volume.
 Also clamping module is detachable, so this can be mounted either left or right for user convenience.

#### **Dual Battery System**

- Onboard battery (rechargeable) is for emergency backup. In case of unexpected AC power failure, it guarantees supplying power for 30 more minutes to safely complete ongoing collection. No need to use BL101 battery pack all the time in case of AC powered indoor use.
- For portable or outdoor use, newly designed Li-ion large capacity BL101 battery pack (rechargeable & replaceable) is available. BL101 battery pack supports up to 15 hours of operation without AC mains.
- BL101 battery pack is charged through the main unit or BC165 fast battery charger.