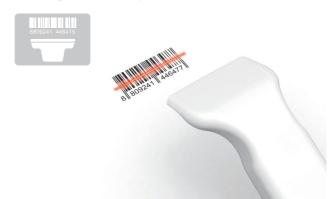

#### **Barcode scanner**

- Barcode scanner for label checking
- Barcode scanner reads most standard barcode labels including blood bank-specified ISBT128 code.