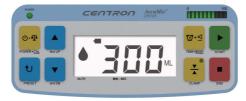

#### **Clear LCD Screen & LED indicators**

- Ergonomically located LCD is backlighted and easy to read in bright indoor. LCD screen displays collected blood volume, preset volume to collect, total weight of collected blood and blood bags, elapsed time of donation and alarm symbols.
- LED indicators on the main panel show % progress of collection.

# Adjustable operational parameters & various visual/audible alarms

- Collection target volume, alarm triggering criteria, beep sound on/off and tray rocking speed are user adjustable.
- Alarm lamp flashing is visible from a distance.