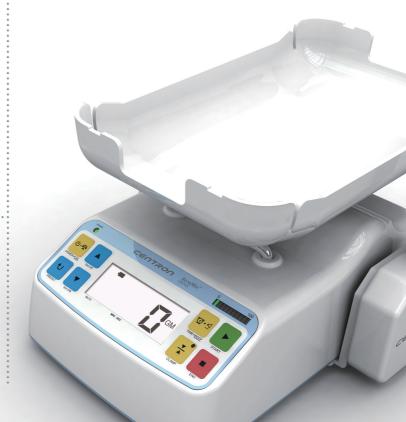

#### **Refined simplicity meets robustness**

- Just plug-in, switch-on and you're ready to go.
- Understanding user work flow and demands, CM745 has intuitive user interface and easy-to-follow set up menus.
- Our reliable weighing and mixing mechanism are protected by solid engineering grade plastic featuring enhanced shock resistance and long-lasting durability. Compact size based on optimized weight distribution makes CM745 the perfect fit for anywhere.

#### Interchangeable clamping module

 Clamping module clamps blood bag tubing when collected blood volume reaches user-selected preset volume.
 Also clamping module is detachable, so this can be mounted either left or right for user convenience.