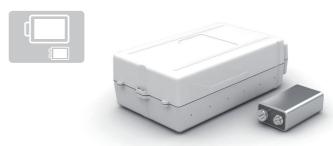

#### **Dual Battery System**

- Onboard battery (rechargeable) is for emergency backup. In case of unexpected AC power failure, it guarantees supplying power for 30 more minutes to safely complete ongoing collection. No need to use BL101 battery pack all the time in case of AC powered indoor use.
- For portable or outdoor use, newly designed Li-ion large capacity BL101 battery pack (rechargeable & replaceable) is available. BL101 battery pack supports up to 15 hours of operation without AC mains.
- BL101 battery pack is charged through the main unit or BC165 fast battery charger.