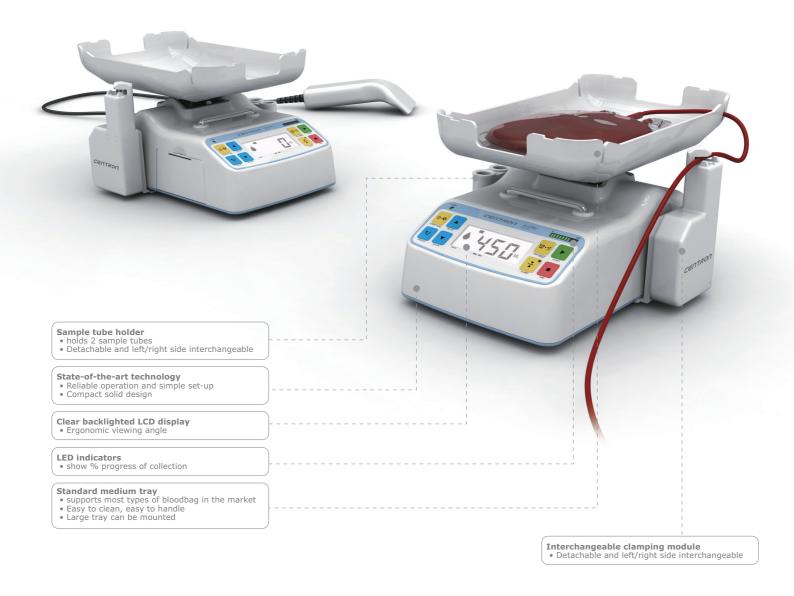

#### Interchangeable clamping module

 Clamping module clamps blood bag tubing when collected blood volume reaches user-selected preset volume.
 Also clamping module is detachable, so this can be mounted either left or right for user convenience.

#### **Clear LCD Screen & LED indicators**

- Ergonomically located LCD is backlighted and easy to read in bright indoor. LCD screen displays collected blood volume, preset volume to collect, total weight of collected blood and blood bags, elapsed time of donation and alarm symbols.
- LED indicators on the main panel show % progress of collection.

# **Optional Part**

|                       | Selective Item             | Note                                                                                              |
|-----------------------|----------------------------|---------------------------------------------------------------------------------------------------|
| Optional<br>items     | BL101 battery pack         | • Large capacity Li-ion battery (rechargeable & replaceable) supports up to 15 hours of operation |
|                       | Barcode scanner            | For label checking                                                                                |
|                       | Canvas carrying bag        | Light weight durable canvas bag for transportation and storage                                    |
|                       | Large tray                 | supports all types of blood bag in the market                                                     |
|                       | Sample tube holder         | Holds up to 2 sample tubes / Detachable & interchangeable                                         |
|                       | • 500g weight              | Precise standard weight for weight calibration                                                    |
|                       |                            |                                                                                                   |
| Supporting<br>Devices | BC165 Fast Battery Charger | AC powered fast multi-battery charger     Charging of 6 BL101 battery packs                       |